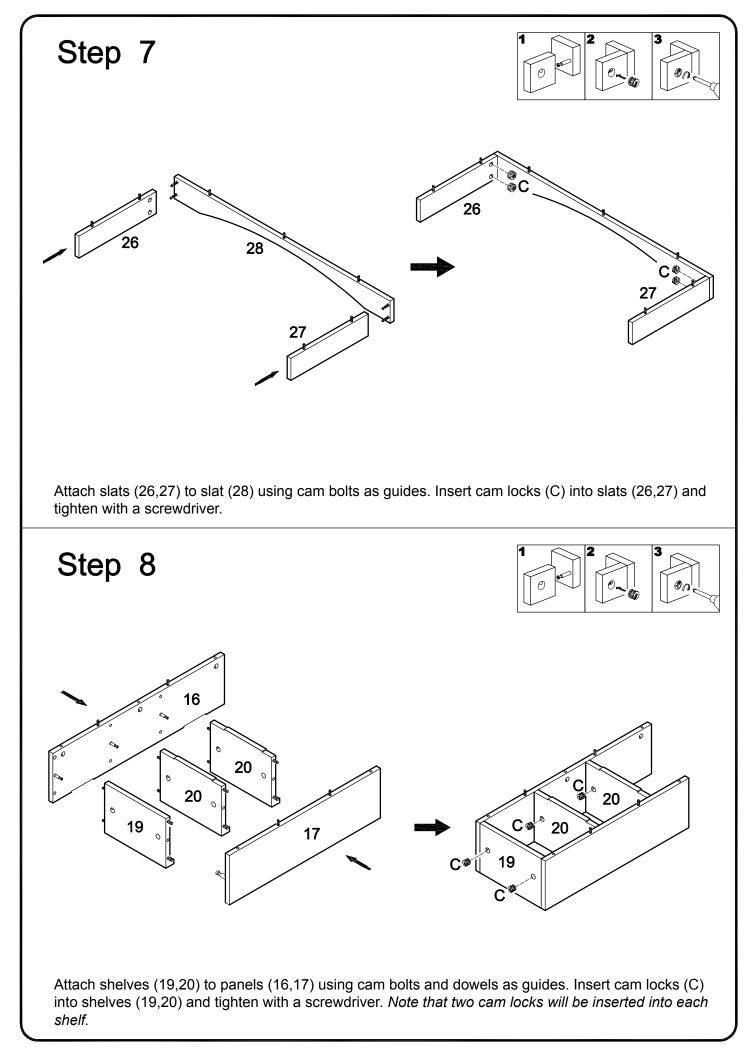

| Ø3x14mm   | Medium screw       | 12 | pcs |
| Т |                                                                                                                      | Ø4mm      | Wrench             | 1  | рс  |
| U |                                                                                                                      |           | Glue tube          | 3  | pcs |
| V | O                                                                                                                    | Ø25mm     | Sticker            | 32 | pcs |

The hardware quantities listed above are required for proper assembly. Some extra hardware may also have been included.







Screw cam bolts (B) and insert dowels (A) into panels (14,15,16,17). Insert dowels (A) into shelves (19,20,21).













Slide back panels (10,11) into the frame assembly. Note that the back panels will slide down in the grooves along the back of the frame assembly.